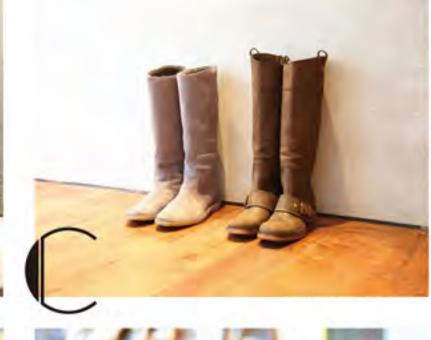

A/〈CHANEL〉左、小さなヒールカップが日本人の足にぴったり。coco マークパンプス36,750円 右、バランスが計算された、まさに"永久定番"。バイカラーパンプス24,990円 B/〈S.Ferragamo 〉クラシカ ルな中に遊び心があるデザインにウキウキ。黒いコートに合わせるとぐっと大人な印象に。ガンチーニスウェードポケットバッグ34,440円 C/左、〈Pierre Hardy〉今、勢いのあるシューデザイナーのフレンチブラ ンドと言えばこちら。淡いグレーはスタイルを選ばず履けるカラー。スウェードブーツ28,140円 右、〈BOTTEGA VENETA〉 ワークブーツのようなデザインも洗練された印象に。42,000円 D/〈PRADA〉 大人の かわいいがぎゅっと詰まった一足。仕上がりの良さはもちろんのこと、ビーズの刺繍に手仕事のあたたかみがある。ビーズ刺繍 サテンパンプス23,940円 E/左、(Yves Saint Laurent) コレクションラインのレー スアップが特徴的なシューズ。(価格は要問い合わせ) 右、〈miumiu〉大人気のバッグはショルダー付きで実用性も②。2wayマトラッセバッグ65,940円 F/〈HERMES〉上品なスクエアのカットがクラシカルで 素敵。ヒールにさりげなく異なるカラーをチョイスしているのにも注目を。スウェードパンプス26,040円