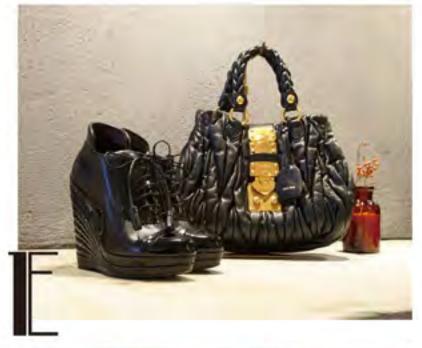

A/〈CHANEL〉左、小さなヒールカップが日本人の足にぴったり。coco マークパンプス36,750円 右、バランスが計算された、まさに"永久定番"。バイカラーパンプス24,990円 B/〈S.Ferragamo 〉クラシカ ルな中に遊び心があるデザインにウキウキ。黒いコートに合わせるとぐっと大人な印象に。ガンチーニスウェードポケットバッグ34,440円 C/左、〈Pierre Hardy〉今、勢いのあるシューデザイナーのフレンチブラ ンドと言えばこちら。淡いグレーはスタイルを選ばず履けるカラー。スウェードブーツ28,140円 右、〈BOTTEGA VENETA〉 ワークブーツのようなデザインも洗練された印象に。42,000円 D/〈PRADA〉 大人の かわいいがぎゅっと詰まった一足。仕上がりの良さはもちろんのこと、ビーズの刺繍に手仕事のあたたかみがある。ビーズ刺繍 サテンパンプス23,940円 E/左、(Yves Saint Laurent) コレクションラインのレー スアップが特徴的なシューズ。(価格は要問い合わせ) 右、〈miumiu〉大人気のバッグはショルダー付きで実用性も②。2wayマトラッセバッグ65,940円 F/〈HERMES〉上品なスクエアのカットがクラシカルで 素敵。ヒールにさりげなく異なるカラーをチョイスしているのにも注目を。スウェードパンプス26,040円