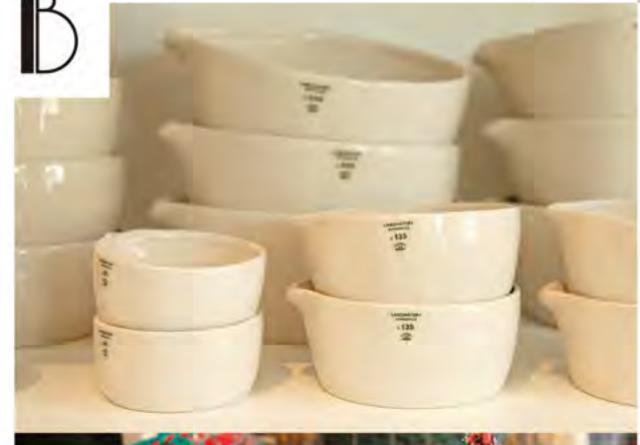

# 大人たちは、その先の"使い方"を妄想する

A.ワイヤーバスケット 1.575円/もともとは魚を取るための"ビク"の ようなもの。以前は果物や野菜を入れてぶら下げていたが、そのうち植 物までぶら下げるように。今後は何がその中に…!? B.ミートボウル 420円~/そもそもメーカーが、用途は何か設定していない陶器。笹部 さんとしてはペットの食器に良さそうとのこと。確かに名前もそんな感 じでチャーミング。 C.ドアストッパー 3,990円/ぐるぐるロープを巻 いたような不思議な存在感。一応、ドアストッパーという役割を与えら れてはいるが、床にごろんと3つ程、転がしたくなる衝動あり。 D.ユー ゴスラビア軍 アルミコンテナ 19,800円/ユーゴスラビア軍が使用し ているボックス。車のトランクにガンッと積んでもカッコイイ。さらにこ れに座り、ベンチ代わりに使っている人もいるんだとか。