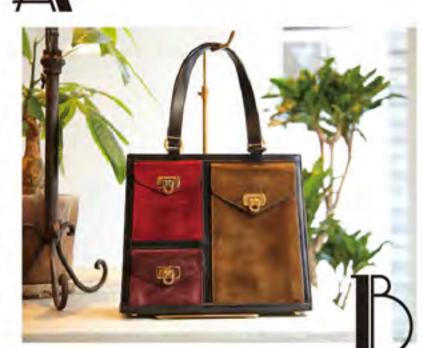

A/〈CHANEL〉左、小さなヒールカップが日本人の足にぴったり。coco マークパンプス36,750円 右、バランスが計算された、まさに"永久定番"。バイカラーパンプス24,990円 B/〈S.Ferragamo 〉クラシカ ルな中に遊び心があるデザインにウキウキ。黒いコートに合わせるとぐっと大人な印象に。ガンチーニスウェードポケットバッグ34,440円 C/左、〈Pierre Hardy〉今、勢いのあるシューデザイナーのフレンチブラ ンドと言えばこちら。淡いグレーはスタイルを選ばず履けるカラー。スウェードブーツ28,140円 右、〈BOTTEGA VENETA〉 ワークブーツのようなデザインも洗練された印象に。42,000円 D/〈PRADA〉 大人の かわいいがぎゅっと詰まった一足。仕上がりの良さはもちろんのこと、ビーズの刺繍に手仕事のあたたかみがある。ビーズ刺繍 サテンパンプス23,940円 E/左、(Yves Saint Laurent) コレクションラインのレー スアップが特徴的なシューズ。(価格は要問い合わせ) 右、〈miumiu〉大人気のバッグはショルダー付きで実用性も②。2wayマトラッセバッグ65,940円 F/〈HERMES〉上品なスクエアのカットがクラシカルで 素敵。ヒールにさりげなく異なるカラーをチョイスしているのにも注目を。スウェードパンプス26,040円