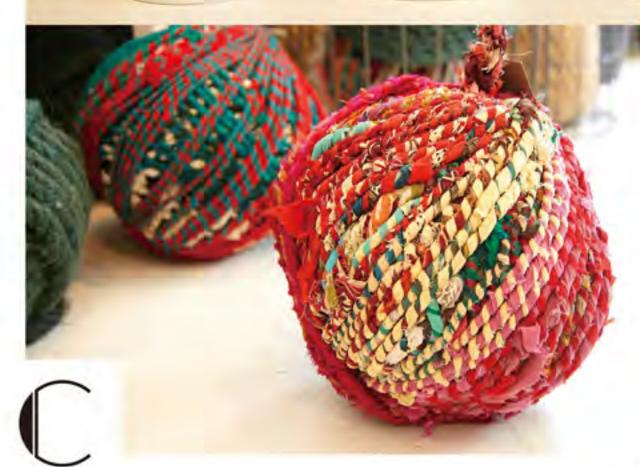

# 大人たちは、その先の"使い方"を妄想する

A.ワイヤーバスケット 1.575円/もともとは魚を取るための"ビク"の ようなもの。以前は果物や野菜を入れてぶら下げていたが、そのうち植 物までぶら下げるように。今後は何がその中に…!? B.ミートボウル 420円~/そもそもメーカーが、用途は何か設定していない陶器。笹部 さんとしてはペットの食器に良さそうとのこと。確かに名前もそんな感 じでチャーミング。 C.ドアストッパー 3,990円/ぐるぐるロープを巻 いたような不思議な存在感。一応、ドアストッパーという役割を与えら れてはいるが、床にごろんと3つ程、転がしたくなる衝動あり。 D.ユー ゴスラビア軍 アルミコンテナ 19,800円/ユーゴスラビア軍が使用し ているボックス。車のトランクにガンッと積んでもカッコイイ。さらにこ れに座り、ベンチ代わりに使っている人もいるんだとか。