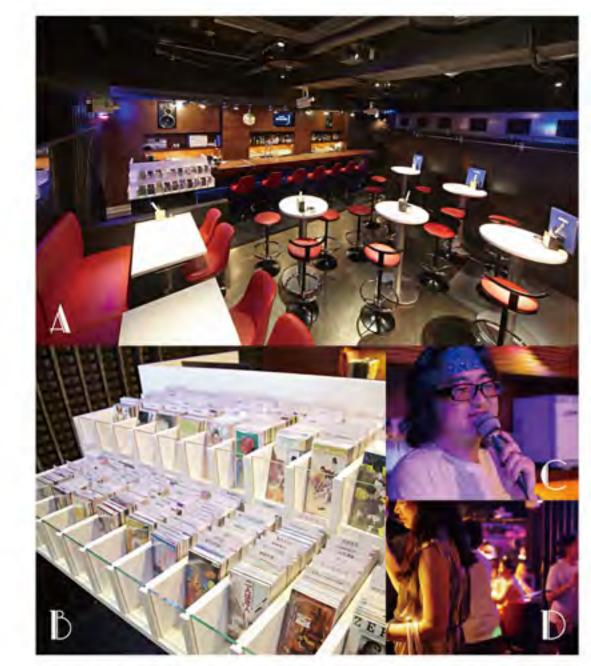

## SPOTLIGHT J TENJIN

囲 福岡市中央区大名2-1-51マウンテン5 6F ☎ 092·406·6200 置 20:00~深夜3:00 困 日曜または連休最終日 囲チャージ1,000円、 フリードリンクコース3,000円 (2時間飲み放題&チャージ込み) H http://www.spot-light.jp H B-2

[SPOTLIGHT J ] T

見つけた、大人たちに

1.名前 2.好きな音楽・ミュージシャン

聞きました

3.今、聞きたいJ-POP

4.素敵な大人ってどんな人?

1.タケシ店長 2.'60年代ソウル・ブ ルース・ロック 3.ウルフルズ「ガッツ だせ」 4.我が仕事を貫き通す人

1. みひとちゃん・ハードボイルド 2. スピッツ 3.TRF「ボーイミーツガー ル」 4.言い訳しない人

1、くりた主任 2.マイケル・ジャクソン 3.スマップ「青いイナズマ」 4. 昨日 のことを忘れている人

1.いくのちゃん 2.ジュリー(沢田研 二) 3. 小沢健二「今夜はブギーバッ グ」 4.将棋がさせる人

A.カウンター7席、フロア30席。スタンディングなら50名までのパーティにも対応してもらえる。 B.1,000枚以上並べられた縦長の8cmCD。縦長ならシングル、正方形ならアルバムと見分けがついた 時代。それが、90年代 C.オーナー・安東さんの額には、バンダナがぎゅっ♡この日は、'90年代の記 憶をはさみ込むマイクパーフォーマンスも冴え渡ってました! D.店内には大人たちがうじゃうじゃ と。30代も多いが、40代も元気いい。おすすめはフリードリンクコース。2時間3,000円(チャージ 込)でビールやワイン、カクテルなどが飲み放題に!

1.こうめいさん 2. 岡村靖幸 3.

久保田利伸「流星のサドル」。ちなみ

に'80年代 4.何でも楽しめる人

1.じゅんペーーさん 2.チャゲ&飛鳥 3.米倉利紀「ラブ・イン・ザ・スカイ」 4.「ま、いいか」で何でも解決できる人

1. かねこちゃん 2.パービーボーイ ズ 3.ゴーバンズ「あいにきて」・ NEED·YOU!」 4. 酒にのまれる人

安東さんにな [J-POP BAR 確だ流かっ行