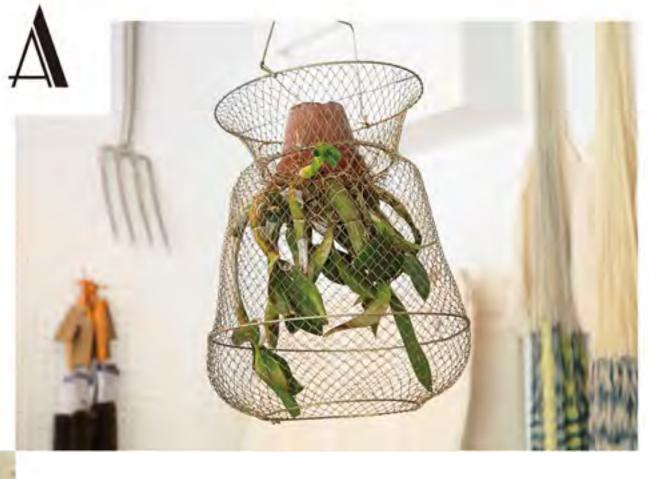

# 大人たちは、その先の"使い方"を妄想する

A.ワイヤーバスケット 1.575円/もともとは魚を取るための"ビク"の ようなもの。以前は果物や野菜を入れてぶら下げていたが、そのうち植 物までぶら下げるように。今後は何がその中に…!? B.ミートボウル 420円~/そもそもメーカーが、用途は何か設定していない陶器。笹部 さんとしてはペットの食器に良さそうとのこと。確かに名前もそんな感 じでチャーミング。 C.ドアストッパー 3,990円/ぐるぐるロープを巻 いたような不思議な存在感。一応、ドアストッパーという役割を与えら れてはいるが、床にごろんと3つ程、転がしたくなる衝動あり。 D.ユー ゴスラビア軍 アルミコンテナ 19,800円/ユーゴスラビア軍が使用し ているボックス。車のトランクにガンッと積んでもカッコイイ。さらにこ れに座り、ベンチ代わりに使っている人もいるんだとか。