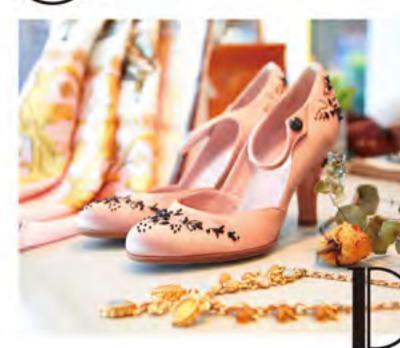

A/〈CHANEL〉左、小さなヒールカップが日本人の足にぴったり。coco マークパンプス36,750円 右、バランスが計算された、まさに"永久定番"。バイカラーパンプス24,990円 B/〈S.Ferragamo 〉クラシカ ルな中に遊び心があるデザインにウキウキ。黒いコートに合わせるとぐっと大人な印象に。ガンチーニスウェードポケットバッグ34,440円 C/左、〈Pierre Hardy〉今、勢いのあるシューデザイナーのフレンチブラ ンドと言えばこちら。淡いグレーはスタイルを選ばず履けるカラー。スウェードブーツ28,140円 右、〈BOTTEGA VENETA〉 ワークブーツのようなデザインも洗練された印象に。42,000円 D/〈PRADA〉 大人の かわいいがぎゅっと詰まった一足。仕上がりの良さはもちろんのこと、ビーズの刺繍に手仕事のあたたかみがある。ビーズ刺繍 サテンパンプス23,940円 E/左、(Yves Saint Laurent) コレクションラインのレー スアップが特徴的なシューズ。(価格は要問い合わせ) 右、〈miumiu〉大人気のバッグはショルダー付きで実用性も②。2wayマトラッセバッグ65,940円 F/〈HERMES〉上品なスクエアのカットがクラシカルで 素敵。ヒールにさりげなく異なるカラーをチョイスしているのにも注目を。スウェードパンプス26,040円